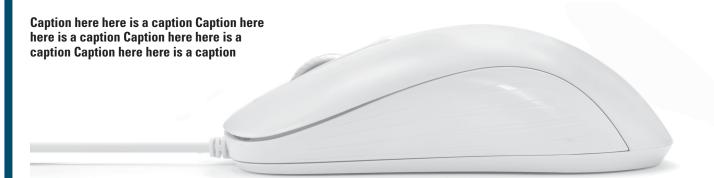

# MAN & MACHINE

White material makes bioburden and spills easy to see

Availble in white or black

#### **Features**

- Features here
- · Color: White/Black
- Size: 3.9x2.2x1.4 in (100x57x36 mm)
- Weight: 0.3 lbs (125 g)
- Cable length: 59 in (1.5 m)
- Storage temp: 32 to 158 F (0 to 70 C)
- Operating temp: 32 to 158 F (0 to 70 C)
- Power consumption: 5V/16mA
- · Platform: Win, Linux, MAC
- · Connection: USB
- Number of keys / buttons: 5 / 2+scroll